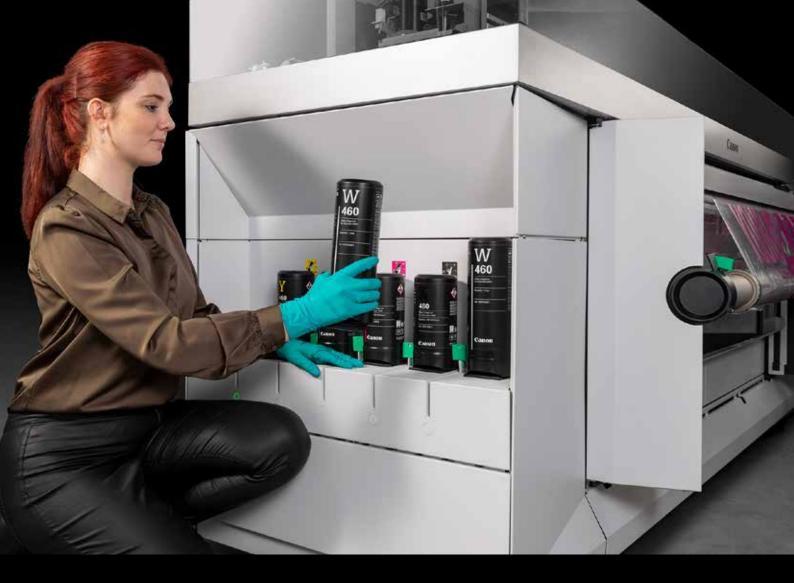

## WHITE INK Without Worry

The Colorado M-series now offers the UVgel advantage also in white. Our highly productive UVgel white ink works as any other colour, with no extra maintenance. It's up to 3 times faster than comparable technologies even for multilayer modes and uses 40% less ink.

The printed white ink keeps its colour over time. It has the flexibility that you expect for all your applications, and lends itself easily for perfect layering – even up to five layers – to be cut, stretched and finished, directly after printing. And the automated maintenance features of the Colorado M-series keep the ink and nozzles ready to print all day, every day.

## PRINT PROFITABLY WITH WHITE INK

Printing white ink with the Colorado M-series uses significantly less ink and provides less waste. There is no separate action, set-up or maintenance needed to print an application that includes white ink. With productive print modes that are realistic for a high-quality operation, and no hidden costs, applications with white ink are a great way to increase your profit margins.

- In-field speed upgrade, taking your M3 model to an M5 model
- Temporary speed boost for peak periods
- Did you choose a model without white ink? Add it as an upgrade – with just a service visit
- Larger 11 ink bottles, and smaller 0.71 ones or you can use them both (for the M5 and M5W), for easier stock management
- FLXfinish<sup>+</sup>: make prints with a glossy or matte finish, or mix both matte and gloss effects within one single print
- Double-sided printing
- Print-side-in printing
- Kit for magnetic media