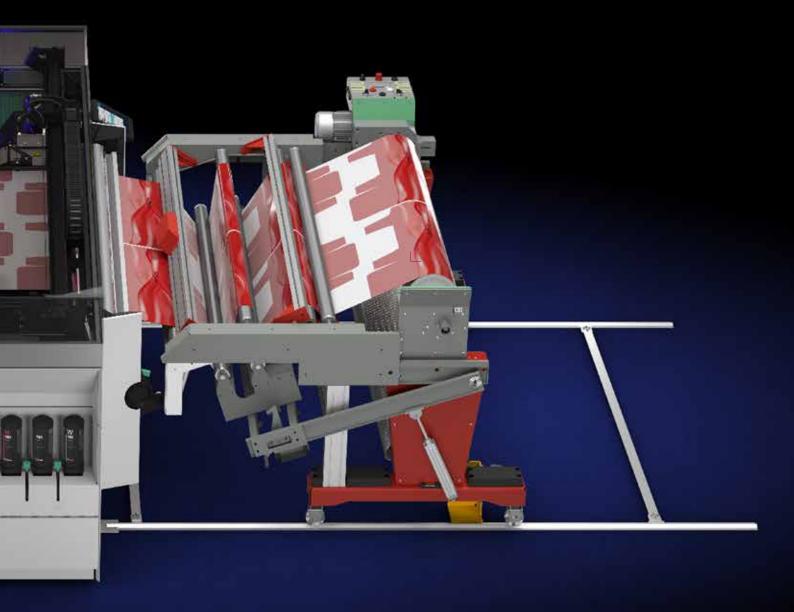

## **ROBUST AND LOW-MAINTENANCE**

Canon's own next level UVgel 425 printhead has doubled the amount of nozzles for maximum speed and reliability, using less printheads. Colorado M-series features a whole new automatic maintenance concept: a tissue cassette which automatically cleans the nozzles, based on real-time nozzle status information, provided by our patented Piezo Acoustic Integrated Nozzle Technology (PAINT).

## SMART MEDIA HANDLING

The Colorado M-series also boasts next-level media detection sensors in its media path to support the use of a wider range of media. For instance, it can now use white markers that allow printing on coloured media, and newly developed robust markers for accurate registration on heavily textured media.