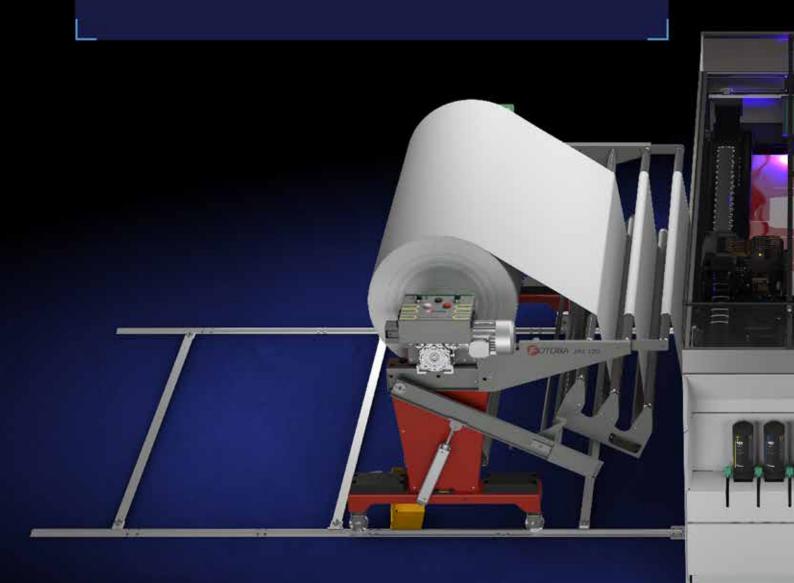

## **PRODUCTIVITY AND UPTIME**

With the UVgel Wallpaper Factory, you too can have it all. A fully digital printing solution that allows mass customisation and endless creative freedom to create unique products. A system with perfectly aligned inline cutting and coreless rewinding modules. With a jumbo roll bulk feed system connected to a machine that almost runs itself, you can confidently leave your UVgel Wallpaper Factory alone overnight.

## UYGEL PRINT PROTORY

Quality in quantity

Are you looking for the UVgel advantage in mass volumes? The UVgel Print Factory is here for you. Of course, you get all the advantages of the Colorado M-series and UVgel technology. And with the addition of 400kg bulk-sized media input and output, you can run long jobs all day and all night, without intervention.