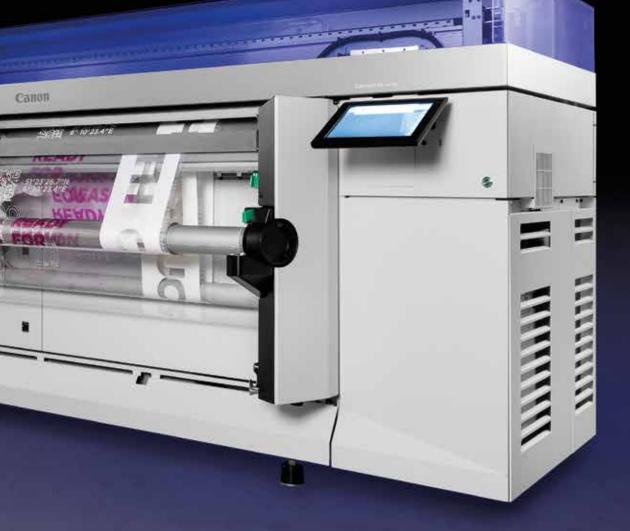

## Are you ready for the next level?

With the Colorado M-series, 1.6m roll-to-roll printers powered by the patented UVgel technology, you'll level up your business, your creativity and your profitability.

## THE COLORADO M-SERIES OVERVIEW

A fully modular and in-field upgradeable platform.

Colorado M3W

Colorado M5

Colorado M5W

UVgel Wallpaper Factory

Print

Wide, unique application range including white ink

## **ROBUST AND LOW-MAINTENANCE**

Canon's own next level UVgel 425 printhead has doubled the amount of nozzles for maximum speed and reliability, using less printheads. Colorado M-series features a whole new automatic maintenance concept: a tissue cassette which automatically cleans the nozzles, based on real-time nozzle status information, provided by our patented Piezo Acoustic Integrated Nozzle Technology (PAINT).

## SMART MEDIA HANDLING

The Colorado M-series also boasts next-level media detection sensors in its media path to support the use of a wider range of media. For instance, it can now use white markers that allow printing on coloured media, and newly developed robust markers for accurate registration on heavily textured media.