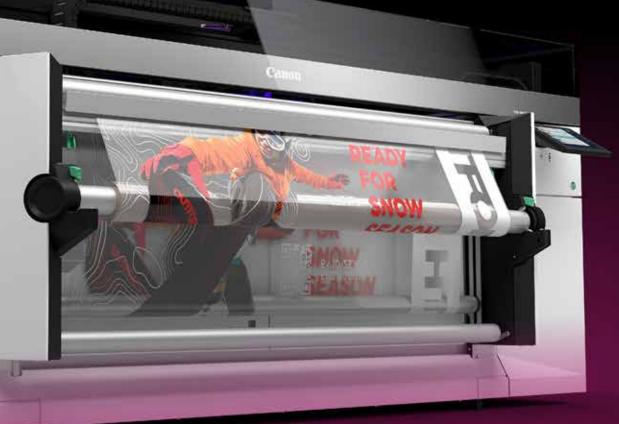

# Level up your gameGOODARADOGOODARADOHANNEHANNEHANNEHANNEHANNEHANNEHANNEHANNEHANNEHANNEHANNEHANNEHANNEHANNEHANNEHANNEHANNEHANNEHANNEHANNEHANNEHANNEHANNEHANNEHANNEHANNEHANNEHANNEHANNEHANNEHANNEHANNEHANNEHANNEHANNEHANNEHANNEHANNEHANNEHANNEHANNEHANNEHANNEHANNEHANNEHANNEHANNEHANNEHANNEHANNEHANNEHANNEHANNEHANNEHANNEHANNEHANNEHANNEHANNEHANNEHANNEHANNEHANNEHANNEHANNEHANNEHANNEHANNEHANNEHANNEHANNEHANNEHANNEHANNEHANNEHANNEHANNEHANNEHANNEHANNEHANNEHANNEHANNEHANNEHANNE</t

## Are you ready for the next level?

With the Colorado M-series, 1.6m roll-to-roll printers powered by the patented UVgel technology, you'll level up your business, your creativity and your profitability.

Say 'yes' to more jobs, no matter how challenging, and meet your high productivity and turnaround standards at the same time. Create unique applications with matte and glossy elements in the same print, without varnish. Maximise your profit potential with a smart financial investment in the large-format graphics business. What's even better: this next-generation Colorado M-series is upgradeable in the field, allowing you to level up your machine as you level up your business.